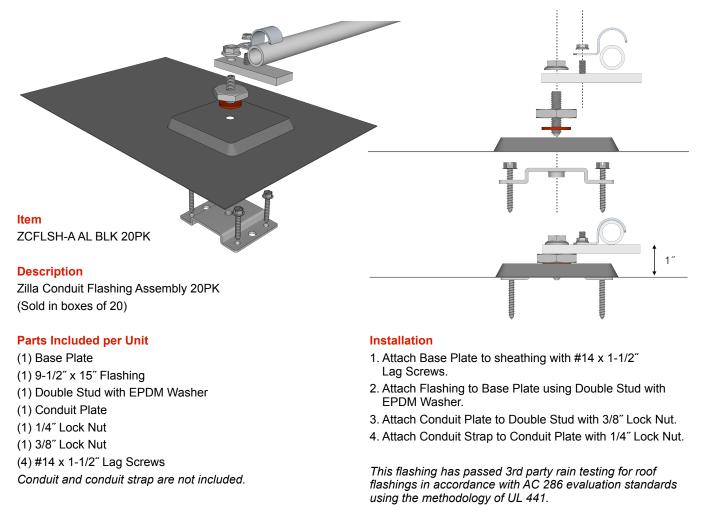

## Conduit Mount Flashing Assembly Product Overview

- Attaches directly to the sheathing allows precise placement of conduit for optimum speed and versatility in the field;
- Provides multi-directional 360-degree conduit mounting;
- Simple, secure installation of 1/2" and 3/4" conduit using one-hole conduit straps;
- Patented low-profile, minimalist design positions conduit 1" above the flashing;
- Uses installation method of attachment first, flashing second, and watertight seal third to provide three layers of dependable waterproof protection;
- Made in the USA and backed by a 25-year warranty.