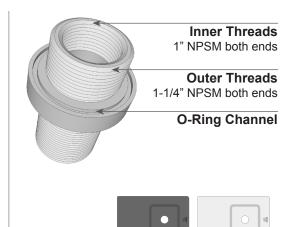

| PRODUCT                                                           | DESCRIPTION                                                                                                                                                    | MATERIALS                   | SIZE                                                                                   | COLOR             |
|-------------------------------------------------------------------|----------------------------------------------------------------------------------------------------------------------------------------------------------------|-----------------------------|----------------------------------------------------------------------------------------|-------------------|
| Zilla® Flashing Adapter                                           | Threaded Adapter to allow for a 1-1/4" Conduit Body or a Junction Box to be attached to the Electrical XL Flashing and sealed when paired with Zilla® O-Rings. | Aluminum                    | Ø 2.37" x 3-1/2" L;<br>Outside, 1-1/4" NPSM<br>both ends; Inside,<br>1" NPSM both ends | Mill AL           |
| Zilla® Electrical XL<br>Flashing<br>(not used for<br>metal roofs) | Sits on top of the Base Plate, and is attached with the Flashing Adapter. 26 ga.                                                                               | Aluminum                    | 15" L x 9-7/8" W<br>x 1/2" H                                                           | Black             |
|                                                                   |                                                                                                                                                                | Aluminum                    |                                                                                        | Mill <sup>1</sup> |
| Zilla <sup>®</sup> Electrical XL<br>Base Plate                    | Base Plate is attached to the roof with lags. Flashing is attached to the Base Plate using the Flashing Adapter.                                               | Aluminum                    | 6" L x 6" W<br>x 1/2" H                                                                | Mill              |
| Zilla <sup>®</sup> O-Rings<br>(two included)                      | Creates a seal against the Adapter.<br>Two (2) included.                                                                                                       | High Temperature<br>Polymer | 2-3/16" O.D.,<br>2" I.D., Ø 3/32"                                                      | Red / Black       |
| Lags<br>(four included)                                           | 1/4" x 1-1/2" lags. Four (4) included.                                                                                                                         | Zinc                        | 3/8" hex x 1-3/4" long                                                                 | Zinc              |