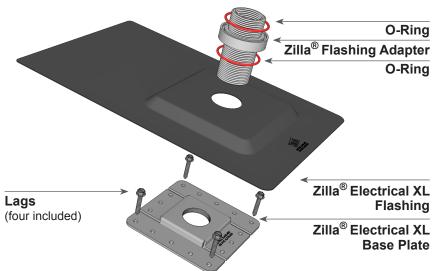

**Black** 

Mill (custom<sup>1</sup>)

**Zilla**® **Electrical XL Flashing Assembly** is available in Black (ZEFLSH-AAL BLK XL) or custom colors¹ and includes: Electrical XL Base Plate, 4 lags, Electrical XL Flashing, Adapter and 2 O-Rings.

| PRODUCT                                                           | DESCRIPTION                                                                                                                                                    | MATERIALS                   | SIZE                                                                                   | COLOR             |
|-------------------------------------------------------------------|----------------------------------------------------------------------------------------------------------------------------------------------------------------|-----------------------------|----------------------------------------------------------------------------------------|-------------------|
| Zilla® Flashing Adapter                                           | Threaded Adapter to allow for a 1-1/4" Conduit Body or a Junction Box to be attached to the Electrical XL Flashing and sealed when paired with Zilla® O-Rings. | Aluminum                    | Ø 2.37" x 3-1/2" L;<br>Outside, 1-1/4" NPSM<br>both ends; Inside,<br>1" NPSM both ends | Mill AL           |
| Zilla® Electrical XL<br>Flashing<br>(not used for<br>metal roofs) | Sits on top of the Base Plate, and is attached with the Flashing Adapter. 26 ga.                                                                               | Aluminum                    | 15" L x 9-7/8" W<br>x 1/2" H                                                           | Black             |
|                                                                   |                                                                                                                                                                | Aluminum                    |                                                                                        | Mill <sup>1</sup> |
| Zilla <sup>®</sup> Electrical XL<br>Base Plate                    | Base Plate is attached to the roof with lags. Flashing is attached to the Base Plate using the Flashing Adapter.                                               | Aluminum                    | 6" L x 6" W<br>x 1/2" H                                                                | Mill              |
| Zilla <sup>®</sup> O-Rings<br>(two included)                      | Creates a seal against the Adapter.<br>Two (2) included.                                                                                                       | High Temperature<br>Polymer | 2-3/16" O.D.,<br>2" I.D., Ø 3/32"                                                      | Red / Black       |
| Lags<br>(four included)                                           | 1/4" x 1-1/2" lags. Four (4) included.                                                                                                                         | Zinc                        | 3/8" hex x 1-3/4" long                                                                 | Zinc              |