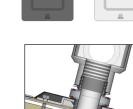

## Zilla<sup>®</sup> Electrical XL Flashing Isometric section

Black

Asphalt Shingle

Mill

(custom<sup>2</sup>)

Metal Roof

<sup>1</sup> Conduit Body and Junction Box not included. <sup>2</sup> Flashing available in Mill and custom colors, call for details and availability, minimum orders may apply.