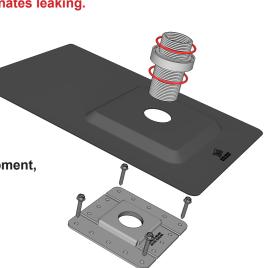

Zilla<sup>®</sup> Electrical XL Flashing Assembly is unlike any Flashing on the market. No more ugly, leaky rubber boots! Quick, simple, secure: the Zilla<sup>®</sup> Electrical XL Flashing Assembly eliminates leaking.

- Run Electrical through the roof or walls without leaks!
- · No leaky rubber boots or UV damage
- Mounts flush to the roof or vertical wall
- Zilla<sup>®</sup> Flashing Adapter seals to Flashing
- Threads directly to a 1-1/4" Conduit Body<sup>1</sup>
- Mount Junction / Combiner Boxes<sup>1</sup> securely without leaks
- · Compatible with standard fittings and grounding components
- · Ideal for use with shingles or siding
- Other applications: satellite dish cables, weather monitoring equipment, ham radio wiring, ethernet cabling, etc.
- Available for metal roofs