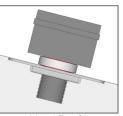

## Zilla<sup>®</sup> Electrical XL Flashing Isometric section

Black

Asphalt Shingle

Mill

(custom<sup>2</sup>)

Metal Roof

<sup>1</sup> Conduit Body and Junction Box not included. <sup>2</sup> Flashing available in Mill and custom colors, call for details and availability, minimum orders may apply.