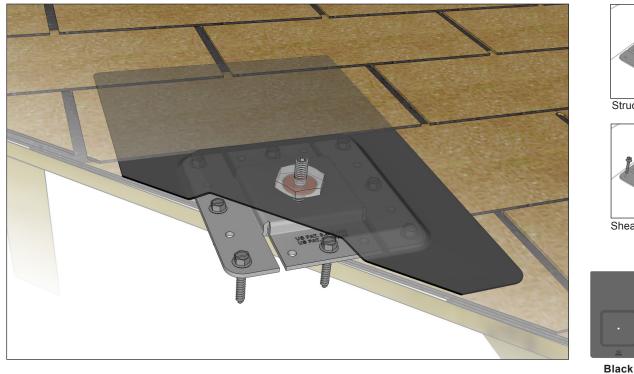

## Zilla<sup>®</sup> Double Stud XL Flashing **Transparent Assembly**

<sup>1</sup>Flashing available in Mill and custom colors, call for details and availability, minimum orders may apply.

Zilla<sup>®</sup> So Simple It's Scary<sup>sM</sup>

Structural attachment

Sheathing attachment

Mill (custom<sup>1</sup>)