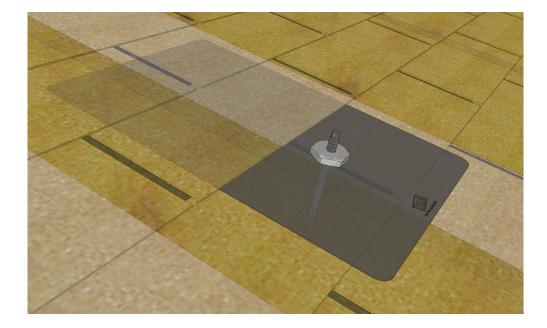

# Zilla<sup>®</sup> Zip<sup>®</sup> Flashing Assembly

Overview

## US Pat. 8,448,405 - ZZFA-AL BLK / ZZFA-AL MF

The Zilla<sup>®</sup> Zip<sup>®</sup> Flashing Assembly is a code compliant Single-Bolt Flashing Assembly featuring a waterproof seal and minimal parts for a quick, simple and safe install. It's strong and durable, designed to outlast the components you place upon it, and carries a 25 year limited paint warranty.

#### Reliable

The all-in-one Zilla<sup>®</sup> Zip<sup>®</sup> Bolt creates a waterproof seal, blocking out elements. The Zilla<sup>®</sup> Zip<sup>®</sup> Bolt has a lab-tested withdrawal strength of 3,670 lbs. Our Zilla<sup>®</sup> systems are backed with decades of experience in the industry providing you with knowledge and expertise. The Zilla<sup>®</sup> Zip<sup>®</sup> Flashing carries a 25 year limited paint warranty.

## Versatile

Zilla<sup>®</sup> Zip<sup>®</sup> Flashing completely integrates with the Zilla<sup>®</sup> Rac system as well as industry standard racking and mounting systems. It can be used on flat, tile, shake wood, metal, and asphalt roofs or walls. The Zilla<sup>®</sup> Zip<sup>®</sup> Flashing is aesthetically pleasing, low profile, and provides seamless integration.