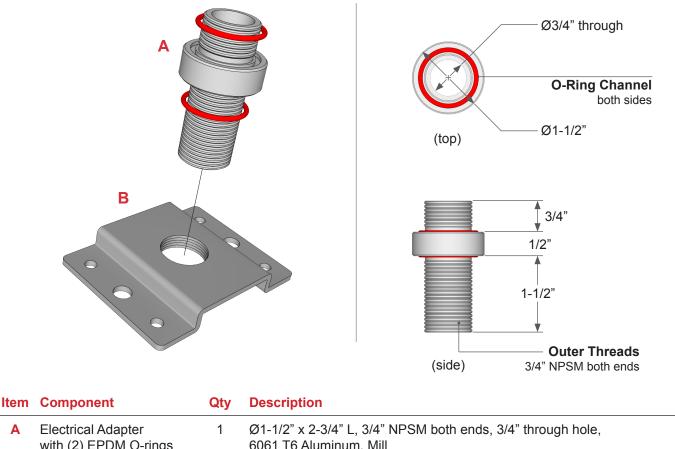

## **Metal Roof Electrical Adapter Technical Specifications**

Metal Roof Electrical Adapter · ZEA-A MR 3/4" O.D. NPSM

| В | Electrical Base Plate | 1 | 4" L x 3" W x 1/2" H, 7 ga HRPO Zinc Plated Steel, Mill |
|---|-----------------------|---|---------------------------------------------------------|